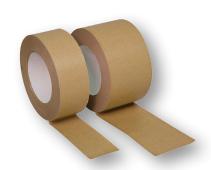

# **Paper Tapes**

**CARTON SEALING TAPE** 

Color

**Flatback paper tape** is a 6.0 mil thickness general purpose grade paper tape used for hand carton sealing, as well as splicing and general purpose packaging, binding, holding, tabbing, reinforcing, banding and patching applications. Constructed with an aggressive adhesive that offers excellent holding power and a strong, the flatback paper tape meets FDA specifications for indirect food contact.

#### Flatback (Pressure Sensitive)

| Product # | Size       | Rolls/Case | Color |
|-----------|------------|------------|-------|
| FB160     | 48mm x 55M | 24         | Kraft |
| FB160     | 72mm x 55M | 16         | Kraft |