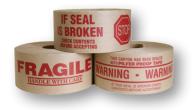

#### **Stock Printed**

| Product #           | Size      | Rolls/Case | Color |
|---------------------|-----------|------------|-------|
| PS658-FRAGILE-RD/KF | 3" x 450' | 10         | Kraft |
| PS658-STOP-RD/KF    | 3" x 450' | 10         | Kraft |
| PS658-WARNING-RD/KF | 3" x 450' | 10         | Kraft |