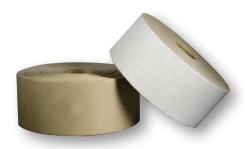

#### **Gum Reinforced**

| Product #   | Size        | Rolls/Case | Color                  |
|-------------|-------------|------------|------------------------|
| GT654-137TN | 70mm x 450′ | 10         | Kraft (Medium Duty)    |
| GT654-137WT | 70mm x 450′ | 10         | #3 White (Medium Duty) |

## Gum Non-Reinforced Product #

| GT652-183TN    | 3" x 600'   | 10         | Kraft (60#)            |
|----------------|-------------|------------|------------------------|
| Gum Reinforced |             |            |                        |
| Product #      | Size        | Rolls/Case | Color                  |
| GT655-114TN    | 70mm x 375′ | 8          | Kraft (Medium Duty)    |
| GT655-137TN    | 70mm x 450′ | 10         | Kraft (Medium Duty)    |
| GT655-137WT    | 70mm x 450′ | 10         | #3 White (Medium Duty) |
| GT675-137TN    | 3"x 450'    | 10         | Kraft (Heavy Duty)     |