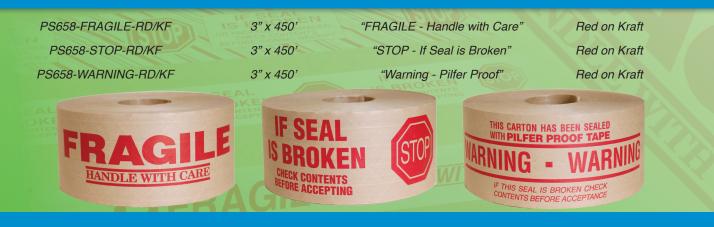

#### **Reinforced Paper Stock Printed Security Tape**

Contact Qspac today for details at (877) 407-7722!