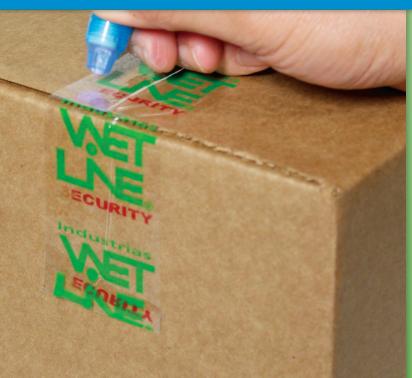

## Tamper Evident with Hidden Message

FRAGI

Security message when tape has been lifted or removed. (Available in English and Spanish)

Premium

Securit

Tapes